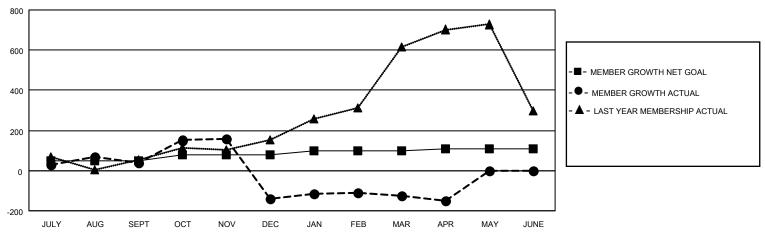

## GOALS AND ACTUAL MEMBERS CUMULATIVE

| DROPPED CLUBS: 13 |     | 66 CLUBS OF 170 ADDED 1 OR<br>MORE NEW MEMBERS | GENDER DISTRIBUTION                   |                |  |
|-------------------|-----|------------------------------------------------|---------------------------------------|----------------|--|
|                   |     | WORL NEW WEINBERG                              | MALE                                  | 3,091 (70.25%) |  |
|                   |     |                                                | FEMALE                                | 1,309 (29.75%) |  |
| DROPPED MEMBERS   |     |                                                | NON BINARY                            | 0 (0.00%)      |  |
|                   |     |                                                | PREFER NOT TO ANSWER                  | 0 (0.00%)      |  |
| DECEASED          | 10  |                                                |                                       | ,              |  |
| CLUB CANCELLED    | 226 | CLICK HERE FOR CUMULATIVE                      | TOTAL FAMILY UNIT MEMBERS             | 2,595          |  |
| OTHER             | 434 | MEMBERSHIP DATA                                |                                       |                |  |
| TOTAL             | 670 |                                                | FAMILY MEMBERS PAYING HALF DUES 1,558 |                |  |
|                   |     |                                                |                                       |                |  |