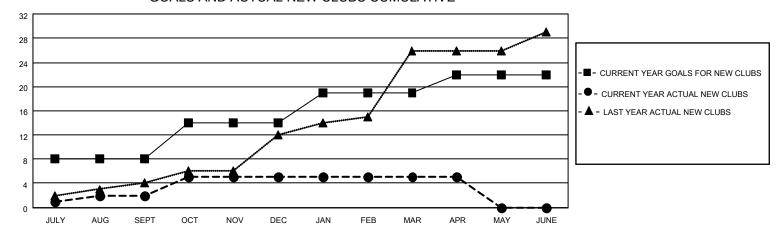

| 2         | 2             | JULY/AUG/SEPT         | 50                     | 186                     | 134                                                |
| OCT/NOV/DEC           | 6             | 3         | 9             | OCT/NOV/DEC           | 30                     | 238                     | 401                                                |
| JAN/FEB/MAR           | 5             | 0         | 2             | JAN/FEB/MAR           | 20                     | 118                     | 88                                                 |
| APR/MAY/JUNE          | 3             | 0         | 0             | APR/MAY/JUNE          | 10                     | 27                      | 47                                                 |

## GOALS AND ACTUAL NEW CLUBS CUMULATIVE



## GOALS AND ACTUAL MEMBERS CUMULATIVE



| DROPPED CLUBS: 13 |     | 66 CLUBS OF 170 ADDED 1 OR<br>MORE NEW MEMBERS | GENDER DISTRIBUTION                   |                |  |
|-------------------|-----|------------------------------------------------|---------------------------------------|----------------|--|
|                   |     | WORL NEW WEINBERG                              | MALE                                  | 3,091 (70.25%) |  |
|                   |     |                                                | FEMALE                                | 1,309 (29.75%) |  |
| DROPPED MEMBERS   |     |                                                | NON BINARY                            | 0 (0.00%)      |  |
|                   |     |